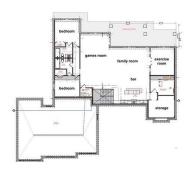

#### Interior

Interior Features ensuite bathroom

Heating Forced Air-2, Natural Gas

Fireplace Yes
Stories 2
Has Basement Yes

Basement Full, Finished