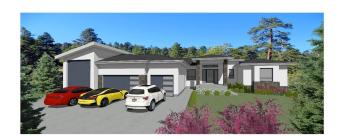

# \$1,750,000 - 73 26409 Twp Road 532 A, Rural Parkland County

MLS® #E4433053

# \$1,750,000

5 Bedroom, 4.50 Bathroom, 2,874 sqft Rural on 1.00 Acres

Spring Meadow Estates, Rural Parkland County, AB

Built in 2025

#### **Essential Information**

MLS® # E4433053 Price \$1,750,000

Bedrooms 5
Bathrooms 4.50
Full Baths 4

Half Baths

Type

Square Footage 2,874
Acres 1.00
Year Built 2025

Sub-Type Detached Single Family

Rural