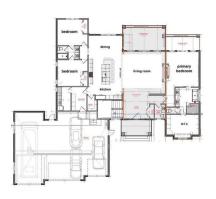

#### **Essential Information**

MLS® # E4433053 Price \$1,750,000

Bedrooms 5
Bathrooms 4.50
Full Baths 4

Half Baths

Type

Square Footage 2,874
Acres 1.00
Year Built 2025

Sub-Type Detached Single Family

Rural

#### Interior

Interior Features ensuite bathroom

Heating Forced Air-2, Natural Gas

Fireplace Yes
Stories 2
Has Basement Yes

Basement Full, Finished