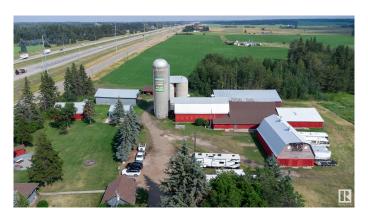

# \$2,499,702

4 Bedroom, 2.00 Bathroom, 1,510 sqft Rural on 52.83 Acres

None, Rural Strathcona County, AB

52.83 ACRES KISSING EDMONTON & SHERWOOD PARK.....3 HOUSES.....SO MANY OUT BUILDINGS.....\$6000.00 REVENUE ANNUALLY.....BUY NOW, AND WATCH THE CITY GROW AROUND YOU.... BORDERS COUNTRY SIDE GOLF COURSE.... ~!WELCOME HOME!~ Located on a side road off the Anthony Henday. Has 12 outbuildings, almost 23000 sq feet under roof, (you read that correct) 3 houses, main is 1500 sq feet, classic farm homesteader house, in great shape. Has 2 more houses on site. Both just shy of 800 sq ft, currently a pipeline with \$6000 annual revenue, gorgeous setting, with mixed pasture, a creek and some treed areas. Zoned AG currently, use now but grow with future potential.

# **Amenities**

Features Deck, Parking-Extra, R.V. Storage, Workshop, See Remarks

#### **Exterior**

Exterior Wood

Exterior Features Backs Onto Park/Trees, Fenced, Flat Site, Treed Lot, See Remarks

Construction Wood

Foundation Concrete Perimeter