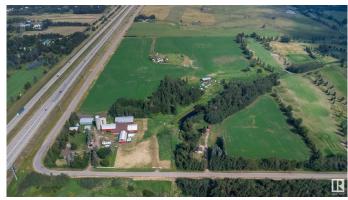

# \$2,499,702

4 Bedroom, 2.00 Bathroom, 1,510 sqft Rural on 52.83 Acres

None, Rural Strathcona County, AB

52.83 ACRES KISSING EDMONTON & SHERWOOD PARK.....3 HOUSES.....SO MANY OUT BUILDINGS.....\$6000.00 REVENUE ANNUALLY.....BUY NOW, AND WATCH THE CITY GROW AROUND YOU.... BORDERS COUNTRY SIDE GOLF COURSE.... ~!WELCOME HOME!~ Located on a side road off the Anthony Henday. Has 12 outbuildings, almost 23000 sq feet under roof, (you read that correct) 3 houses, main is 1500 sq feet, classic farm homesteader house, in great shape. Has 2 more houses on site. Both just shy of 800 sq ft, currently a pipeline with \$6000 annual revenue, gorgeous setting, with mixed pasture, a creek and some treed areas. Zoned AG currently, use now but grow with future potential.

#### **Exterior**

Exterior Wood

Exterior Features Backs Onto Park/Trees, Fenced, Flat Site, Treed Lot, See Remarks

Construction Wood

Foundation Concrete Perimeter