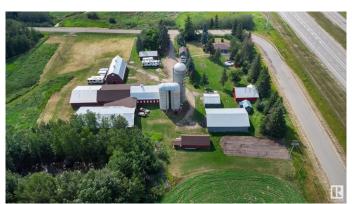

# \$2,499,702

4 Bedroom, 2.00 Bathroom, 1,510 sqft Rural on 52.83 Acres

None, Rural Strathcona County, AB

52.83 ACRES KISSING EDMONTON & SHERWOOD PARK.....3 HOUSES.....SO MANY OUT BUILDINGS.....\$6000.00 REVENUE ANNUALLY.....BUY NOW, AND WATCH THE CITY GROW AROUND YOU.... BORDERS COUNTRY SIDE GOLF COURSE.... ~!WELCOME HOME!~ Located on a side road off the Anthony Henday. Has 12 outbuildings, almost 23000 sq feet under roof, (you read that correct) 3 houses, main is 1500 sq feet, classic farm homesteader house, in great shape. Has 2 more houses on site. Both just shy of 800 sq ft, currently a pipeline with \$6000 annual revenue, gorgeous setting, with mixed pasture, a creek and some treed areas. Zoned AG currently, use now but grow with future potential.

# **Amenities**

Features Deck, Parking-Extra, R.V. Storage, Workshop, See Remarks

#### **Exterior**

Exterior Wood

Exterior Features Backs Onto Park/Trees, Fenced, Flat Site, Treed Lot, See Remarks

Construction Wood

Foundation Concrete Perimeter