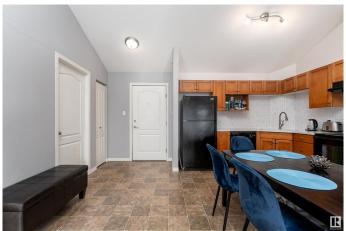

# \$162,000

1 Bedroom, 1.00 Bathroom, 652 sqft Condo / Townhouse on 0.00 Acres

Clareview Town Centre, Edmonton, AB

TOP FLOOR 1 bedroom, 1 bathroom condo in Clareview Town Centre offering style, comfort, and unbeatable convenience. Bright and open with VAULTED CEILING, in-suite laundry, and a private balconyâ€"ideal for morning coffee or evening unwinding. Recent updates include QUARTZ COUNTERTOPS, MODERN BACKSPLASH, NEWER PAINT and PLUSH NEW CARPET. Stay connected with fibre internet and healthy with the ON-SITE GYM. Experience the convenience of TITLED PARKING. Just a short walk to Clareview LRT Station, shopping, dining, and the REC CENTRE. Quick access to Anthony Henday and Yellowhead makes daily life and commuting a breeze.

# Interior

Appliances Dishwasher-Built-In, Dryer, Refrigerator, Stove-Electric, Washer,

Window Coverings

Heating Baseboard, Natural Gas