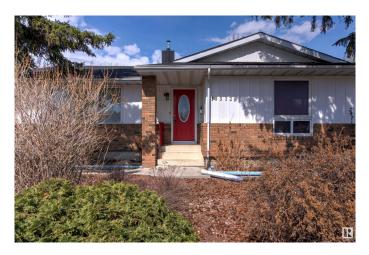

#### \$455,000

5 Bedroom, 3.00 Bathroom, 1,578 sqft Single Family on 0.00 Acres

Belmead, Edmonton, AB

Amazing opportunity for a large family, investors! This bungalow has 5 bedrooms, 3 full bathrooms, main floor laundry and second laundry downstairs, lots of additional rooms/space on both levels, separate entrance. Newer windows, doors, roof, HWT 2023, Furnace 2022, copper wiring, AC, Central Vacuum. The large yard has flower/vegetable boxes for a garden enthusiast. The oversize double garage has a potential for a workshop. Long driveway is suitable for RV parking. Close to the schools, shopping, and future LRT.

### **Essential Information**

| MLS® #         | E4431250               |
|----------------|------------------------|
| Price          | \$455,000              |
| Bedrooms       | 5                      |
| Bathrooms      | 3.00                   |
| Full Baths     | 3                      |
| Square Footage | 1,578                  |
| Acres          | 0.00                   |
| Year Built     | 1976                   |
| Туре           | Single Family          |
| Sub-Type       | Detached Single Family |
| Style          | Bungalow               |
| Status         | Active                 |
|                |                        |

| Exterior          | Wood, Brick, Stucco                                                |
|-------------------|--------------------------------------------------------------------|
| Exterior Features | Playground Nearby, Public Transportation, Schools, Shopping Nearby |
| Roof              | Asphalt Shingles                                                   |
| Construction      | Wood, Brick, Stucco                                                |
| Foundation        | Concrete Perimeter                                                 |
|                   |                                                                    |