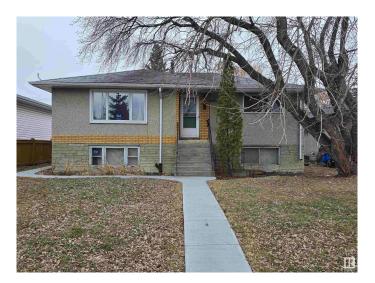

## \$275,000

5 Bedroom, 2.00 Bathroom, 1,076 sqft Single Family on 0.00 Acres

Killarney, Edmonton, AB

Up Down Duplex with separate addresses and separate power meters BUT ONLY 1 GAS METER AND 1 WATER METER. Also features 2 newer Hi efficient Furnaces, Double car 20'x22' garage, newer sidewalks all the way from the front to the back. A newer large concrete pad at the back of the garage as well. The basement has a separate entrance from outside. PLEASE NOTE: Property is being sold as is where is and needs MAJOR repairs or knock down and build new on a 49' 10― x 140' lot zoned RF4.

#### **Essential Information**

MLS® # E4431193 Price \$275,000

Bedrooms 5

Bathrooms 2.00

Full Baths 2

Square Footage 1,076

Acres 0.00

Year Built 1960

Type Single Family

Sub-Type Duplex Up And Down

Style Raised Bungalow

Status Active

# **Community Information**

Address 12724-26 92 Street

Area Edmonton
Subdivision Killarney
City Edmonton
County ALBERTA

Province AB

Postal Code T5E 3R2