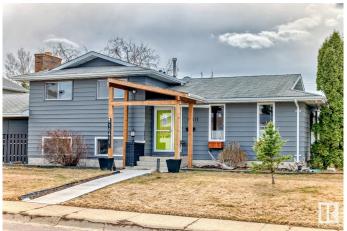

## \$525,000

4 Bedroom, 2.50 Bathroom, 1,228 sqft Single Family on 0.00 Acres

Steinhauer, Edmonton, AB

Great family home 4 level split with large yard, Steinhauer neighborhood double detached garage. RV parking. 4 bedrooms 3 upstairs 1 in the basement. wood burning fireplace. island in kitchen included.

#### **Exterior**

Exterior Wood, Vinyl
Exterior Features Corner Lot

Roof Asphalt Shingles

Construction Wood, Vinyl

Foundation Concrete Perimeter