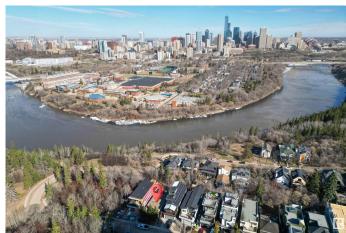

# \$799,900

1 Bedroom, 0.00 Bathroom, 998 sqft Single Family on 0.00 Acres

Strathcona, Edmonton, AB

Endless Potential with Breathtaking Views!
Rare opportunity to own a lot in one of the city's most sought-after locations. This 32 ft x 131 ft property offers the perfect canvas to build your dream home, with unobstructed views of downtown, the iconic Walterdale Bridge, and the historic Rosedale Water Treatment Plant. Nestled in a prime neighborhood, lots like this don't come up oftenâ€"don't miss your chance to create something truly special.

#### **Exterior**

Exterior Wood, Brick, Stucco

Exterior Features Golf Nearby, Hillside, Park/Reserve, Ravine View, River Valley View,

Schools, Shopping Nearby, Ski Hill Nearby, Sloping Lot, View

Downtown, See Remarks