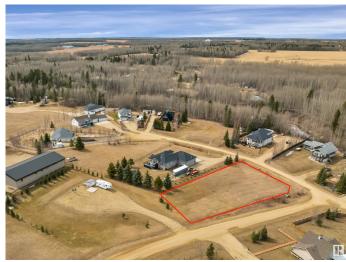

# \$79,900

0 Bedroom, 0.00 Bathroom, Rural on 0.60 Acres

Village Creek Estate, Rural Wetaskiwin County, AB

Welcome to the picturesque community of Village Creek Estates! This spacious corner lot spans just over half an acre, is partial fenced and features gentle elevation toward the centre, making it ideal for a future walkout design. All utilities are conveniently located at the property line. Situated within walking distance of the charming Village at Pigeon Lake, you'II find everything you need close byâ€"including a grocery store with pharmacy, gas station, liquor store, restaurants, boutique shops, a spa, and so much more. Enjoy the nearby sandy beaches of Pigeon Lake, or tee off at one of two beautiful golf courses: Black Bull Golf Resort and Dorchester Ranch Golf Courseâ€"both just minutes away. YOUR LIFE AT THE LAKE AWAITS!

#### **Exterior**

Exterior Features Corner Lot, Golf Nearby, Shopping Nearby, Sloping Lot, Partially Fenced