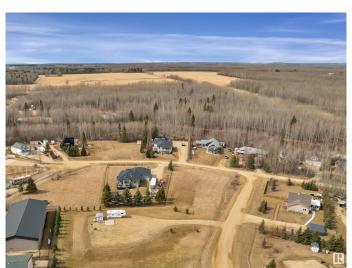

# \$79,900

0 Bedroom, 0.00 Bathroom, Rural on 0.60 Acres

Village Creek Estate, Rural Wetaskiwin County, AB

Welcome to the picturesque community of Village Creek Estates! This spacious corner lot spans just over half an acre, is partial fenced and features gentle elevation toward the centre, making it ideal for a future walkout design. All utilities are conveniently located at the property line. Situated within walking distance of the charming Village at Pigeon Lake, you'II find everything you need close byâ€"including a grocery store with pharmacy, gas station, liquor store, restaurants, boutique shops, a spa, and so much more. Enjoy the nearby sandy beaches of Pigeon Lake, or tee off at one of two beautiful golf courses: Black Bull Golf Resort and Dorchester Ranch Golf Courseâ€"both just minutes away. YOUR LIFE AT THE LAKE AWAITS!

#### **Exterior**

Exterior Features Corner Lot, Golf Nearby, Shopping Nearby, Sloping Lot, Partially Fenced