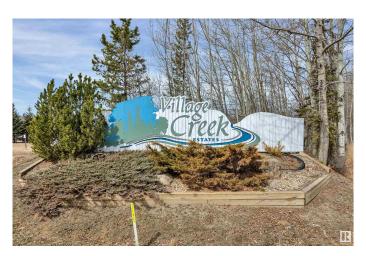

# \$79,900

0 Bedroom, 0.00 Bathroom, Rural on 0.60 Acres

Village Creek Estate, Rural Wetaskiwin County, AB

Welcome to the picturesque community of Village Creek Estates! This spacious corner lot spans just over half an acre, is partial fenced and features gentle elevation toward the centre, making it ideal for a future walkout design. All utilities are conveniently located at the property line. Situated within walking distance of the charming Village at Pigeon Lake, you'II find everything you need close byâ€"including a grocery store with pharmacy, gas station, liquor store, restaurants, boutique shops, a spa, and so much more. Enjoy the nearby sandy beaches of Pigeon Lake, or tee off at one of two beautiful golf courses: Black Bull Golf Resort and Dorchester Ranch Golf Courseâ€"both just minutes away. YOUR LIFE AT THE LAKE AWAITS!