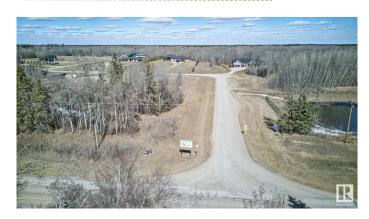

# \$275,000

0 Bedroom, 0.00 Bathroom, Rural on 2.02 Acres

West Glen Estates, Rural Parkland County, AB

Get started on your dream home build at West Glen Estates where you'll get tremendous value with this 2 acre lot! This amazing 74 acre subdivision is located in Parkland County just west of Hwy 60 on the corner of Graminia & Sanctuary Road. Gentle rolling terrain, an abundance of trees, paved road, and bordered on two sides by environmentally protected wetlands & Ducks Unlimited nesting projects. Graminia School (K-9) is located 5 Km West on Graminia Road, Nisku and the Edmonton International Airport are only 15 minutes away, and the Town of Devon is only 5 minutes away with volunteer fire department, full service RCMP facility, hospital & ambulance service, with many more amenities and services available. PLUS major tourist attractions such as RAD Torque Raceway, U of A Botanic Gardens, Rabbit Hill Snow Resort, Canada Petroleum Discover Centre, Clifford E. Lee Nature Sanctuary, Devon Voyageur Park and Prospectors Point are only minutes away. A beautiful place to call home!