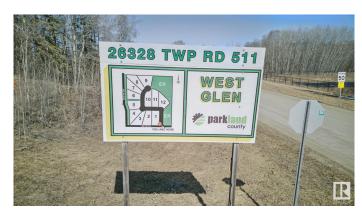

# \$275,000

0 Bedroom, 0.00 Bathroom, Rural on 2.01 Acres

West Glen Estates, Rural Parkland County, AB

Get started on your dream home build at West Glen Estates where you'll get tremendous value with this 2 acre lot! This amazing 74 acre subdivision is located in Parkland County just west of Hwy 60 on the corner of Graminia & Sanctuary Road. Gentle rolling terrain, an abundance of trees, paved road, and bordered on two sides by environmentally protected wetlands & Ducks Unlimited nesting projects. Graminia School (K-9) is located 5 Km West on Graminia Road, Nisku and the Edmonton International Airport are only 15 minutes away, and the Town of Devon is only 5 minutes away with volunteer fire department, full service RCMP facility, hospital & ambulance service, with many more amenities and services available. PLUS major tourist attractions such as RAD Torque Raceway, U of A Botanic Gardens, Rabbit Hill Snow Resort, Canada Petroleum Discover Centre, Clifford E. Lee Nature Sanctuary, Devon Voyageur Park and Prospectors Point are only minutes away. A beautiful place to call home!

# **Community Information**

Address 7 26328 Twp Road 511

Area Rural Parkland County

Subdivision West Glen Estates

City Rural Parkland County

County ALBERTA

Province AB

Postal Code T7Y 1E1