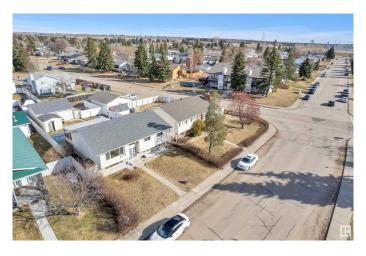

# \$449,000 - 1207 80 Nw Street, Edmonton

MLS® #E4430337

### \$449,000

6 Bedroom, 2.50 Bathroom, 1,227 sqft Single Family on 0.00 Acres

Menisa, Edmonton, AB

Welcome to this well-maintained bi-level home in the desirable community of Menisa in Mill Woods! Situated on a large lot, this spacious property features a total of 6 bedrooms, including a fully finished basement â€" perfect for large families Key upgrades include a roof, windows, and furnace, offering peace of mind and added value. The bright and functional main level is complemented by a covered deckâ€"perfect for year-round outdoor enjoyment and entertaining. Enjoy the convenience of a detached double garage and a fully landscaped yard with plenty of room to play or garden. Located close to schools, shopping, public transit, and parks, this home combines comfort, space, and location.

## **Community Information**

Address 1207 80 Nw Street

Area Edmonton
Subdivision Menisa
City Edmonton
County ALBERTA

Province AB

Postal Code T6K 2R3