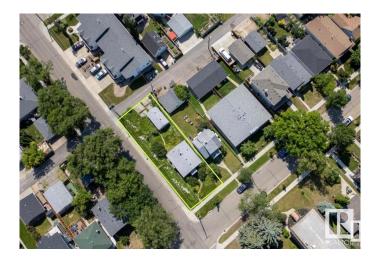

#### \$418,000

0 Bedroom, 0.00 Bathroom, Single Family on 0.00 Acres

King Edward Park, Edmonton, AB

Corner Lot in highly desirable King Edward Park! Investorâ€<sup>™</sup>s and Builders.. Incredible development opportunity!! This property is being sold at Lot Value! In a prime location steps to Millcreek ravine, Whyte Ave , LRT, UofA, schools, parks, Bonnie Doon mall, pools, all Amenities and so much more ! One of Edmontonâ€<sup>™</sup>s Hottest Neighborhoods!

# **Community Information**

| Address     | 8901 78 Avenue   |
|-------------|------------------|
| Area        | Edmonton         |
| Subdivision | King Edward Park |
| City        | Edmonton         |
| County      | ALBERTA          |
| Province    | AB               |
| Postal Code | T6C 0N7          |