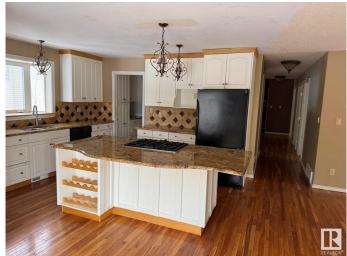

### Interior

Interior Features ensuite bathroom

Appliances None

Heating Forced Air-2, Natural Gas

Stories 3

Has Basement Yes

Basement Full, Finished