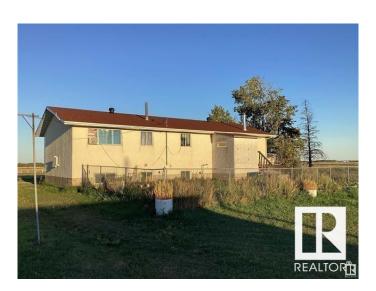

## \$650,000

2 Bedroom, 1.00 Bathroom, 1,453 sqft Rural on 80.00 Acres

None, Rural Lamont County, AB

POTENTIAL!!! 80 ACRES OF PURE BLISS!!! Welcome to a massive property located just off YELLOWHEAD TRAIL a mere minutes from SHERWOOD PARK. Solid 2 bedroom home in the middle of a property that contains many buildings, some of which can be rectified in order to be of use in some way. 22x26 GARAGE, 26 x 36 HEATED WORKSHOP, 35 x 85 METAL BARN, also an insulated chicken barn and a meat processing shop. Plenty of opportunity here for the right person.

Built in 1977

Sub-Type Detached Single Family

Style Bi-Level Status Active

#### **Exterior**

Exterior Wood

Exterior Features Flat Site

Construction Wood

Foundation Concrete Perimeter