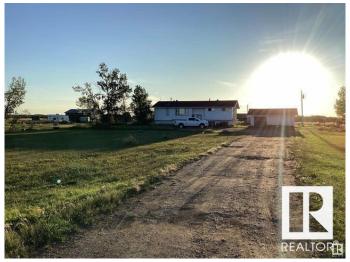

## \$650,000

2 Bedroom, 1.00 Bathroom, 1,453 sqft Rural on 80.00 Acres

None, Rural Lamont County, AB

POTENTIAL!!! 80 ACRES OF PURE BLISS!!! Welcome to a massive property located just off YELLOWHEAD TRAIL a mere minutes from SHERWOOD PARK. Solid 2 bedroom home in the middle of a property that contains many buildings, some of which can be rectified in order to be of use in some way. 22x26 GARAGE, 26 x 36 HEATED WORKSHOP, 35 x 85 METAL BARN, also an insulated chicken barn and a meat processing shop. Plenty of opportunity here for the right person.

# **Community Information**

Address 5300062 Range Road 182

Area Rural Lamont County

Subdivision None

City Rural Lamont County

County ALBERTA

Province AB

Postal Code T0B 4J0