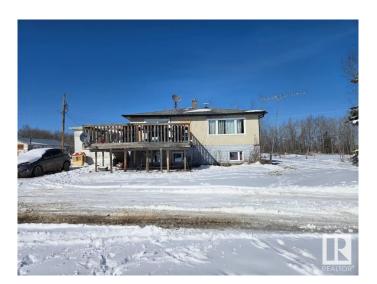

### \$549,000

3 Bedroom, 1.00 Bathroom, 1,008 sqft Rural on 160.00 Acres

None, Rural Westlock County, AB

This private 160 acres is near Long Island Lake. Lots of grass for your horses or cattle. There is 120/130 acres of pasture or hay-land. Good well. The home has lots of upgrades including windows, a renovated kitchen with white, soft-close cabinets, stainless appliances (gas stove), new sinks taps. Also some newer vinyl plank flooring thru'out the house. New shingles 2023. New soffits, faschia & eavestroughs 2024. There is a shop that needs some siding (seller is replacing some plywood panels and painting the exterior..) The land is very pretty and perfect for a hobby farm, raising some animals, riding your horses, enjoying the wildlife and living minutes from the lake in a very private setting!!

#### **Essential Information**

MLS® # E4429297 Price \$549,000

Bedrooms 3

Bathrooms 1.00

Full Baths 1

Square Footage 1,008

Acres 160.00

Year Built 1950

Type Rural

Sub-Type Detached Single Family

Style Bungalow

Status Active

#### **Exterior**

Exterior Wood

Exterior Features Treed Lot

Construction Wood

Foundation Concrete Perimeter