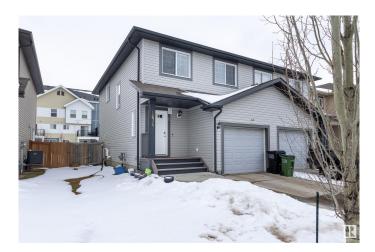

# \$419,900 - 1674 Rutherford Road, Edmonton

MLS® #E4429219

#### \$419,900

3 Bedroom, 2.50 Bathroom, 1,429 sqft Single Family on 0.00 Acres

Rutherford (Edmonton), Edmonton, AB

Nestled in one of Edmonton's most sought-after communities, this well-maintained residence offers an exceptional opportunity for both first-time homebuyers and savvy investors. The property's prime location ensures utmost convenience, with a plaza just steps from your doorstep featuring essential amenities; pharmacy, medical clinic, gas station with car wash. few steps to bus stop and schools, quick access to highway exits, enhances the appeal of this home. The upper level boasts three spacious bedrooms, including a master suite complete with an ensuite bathroom. A generously sized family room provides an ideal space for relaxation and family activities. On the main floor, the kitchen is equipped with a gas stove and stainless steel appliances, catering to culinary enthusiasts. A guest washroom adds to the convenience of the main living area. The garage offers ample storage space, accommodating various household items. This home harmoniously blends comfort, convenience, and investment potential.

## Exterior

| Exterior          | Wood, Vinyl                                                                                |
|-------------------|--------------------------------------------------------------------------------------------|
| Exterior Features | Airport Nearby, Fenced, Playground Nearby, Public Transportation, Schools, Shopping Nearby |
| Roof              | Vinyl Shingles                                                                             |