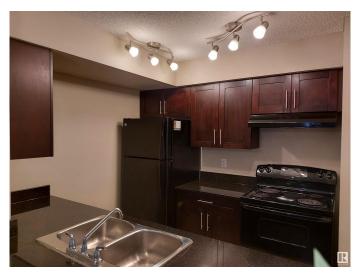

## \$150,000

1 Bedroom, 1.00 Bathroom, 634 sqft Condo / Townhouse on 0.00 Acres

Heritage Valley Town Centre Area, Edmonton, AB

THIS INNOVATION MODEL OF CARLISLE GROUP ON THE MAIN FLOOR OF THE BUILDING IS WATING FOR YOU. THIS COSY UNIT HAS ONE BEDROOM, A DEN/BEDROOM, UPGRADED KITCHEN, FULL BATH, LIVING ROOM & IN SUITE LAUNDRY APPARTMENT AND IS PERFECT FOR FIRST TIME HOME BUYERS OR INVESTORS. CLOSE TO AIRPORT, PUBLIC TRANSPORT & COMMERCIAL (REAL CANADIAN SUPERSTORE).

## Interior

Appliances Dishwasher-Built-In, Hood Fan, Refrigerator, Stacked Washer/Dryer,

Stove-Electric, Window Coverings

Heating Baseboard, See Remarks