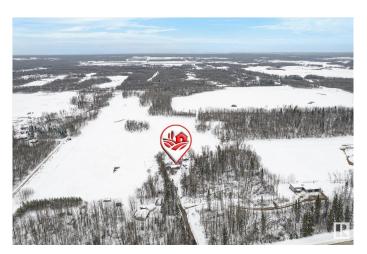

# \$299,000 - 4019 Hwy 633, Rural Lac Ste. Anne County

MLS® #E4428652

### \$299.000

2 Bedroom, 1.00 Bathroom, 902 sqft Rural on 4.47 Acres

None, Rural Lac Ste. Anne County, AB

This charming 1935 bungalow sits on a picturesque 4.47 acre parcel, offering a peaceful retreat with plenty of space to enjoy nature. This home features two cozy bedrooms on the main floor, complemented by Livingroom, dining room kitchen and 4 piece bath. The unfinished basement provides an opportunity for additional storage or future development. With mature trees, open space, and endless possibilities, this property is perfect for those looking to embrace country living while still being in reach of modern amenities. Whether you're seeking your private getaway or a place to build your dream, this timeless bungalow is full of potential.

# **Community Information**

Address 4019 Hwy 633

Area Rural Lac Ste. Anne County

Subdivision None

City Rural Lac Ste. Anne County

County ALBERTA

Province AB

Postal Code T0E 0A1