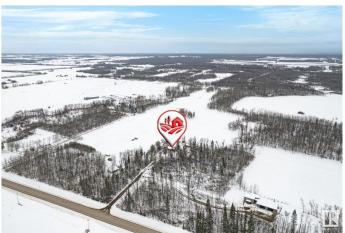

# \$299,000 - 4019 Hwy 633, Rural Lac Ste. Anne County

MLS® #E4428652

### \$299.000

2 Bedroom, 1.00 Bathroom, 902 sqft Rural on 4.47 Acres

None, Rural Lac Ste. Anne County, AB

This charming 1935 bungalow sits on a picturesque 4.47 acre parcel, offering a peaceful retreat with plenty of space to enjoy nature. This home features two cozy bedrooms on the main floor, complemented by Livingroom, dining room kitchen and 4 piece bath. The unfinished basement provides an opportunity for additional storage or future development. With mature trees, open space, and endless possibilities, this property is perfect for those looking to embrace country living while still being in reach of modern amenities. Whether you're seeking your private getaway or a place to build your dream, this timeless bungalow is full of potential.

# **Community Information**

Address 4019 Hwy 633

Area Rural Lac Ste. Anne County

Subdivision None

City Rural Lac Ste. Anne County

County ALBERTA

Province AB

Postal Code T0E 0A1