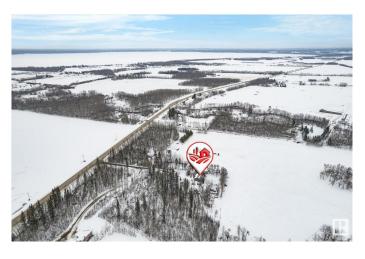

# \$299,000 - 4019 Hwy 633, Rural Lac Ste. Anne County

MLS® #E4428652

### \$299.000

2 Bedroom, 1.00 Bathroom, 902 sqft Rural on 4.47 Acres

None, Rural Lac Ste. Anne County, AB

This charming 1935 bungalow sits on a picturesque 4.47 acre parcel, offering a peaceful retreat with plenty of space to enjoy nature. This home features two cozy bedrooms on the main floor, complemented by Livingroom, dining room kitchen and 4 piece bath. The unfinished basement provides an opportunity for additional storage or future development. With mature trees, open space, and endless possibilities, this property is perfect for those looking to embrace country living while still being in reach of modern amenities. Whether you're seeking your private getaway or a place to build your dream, this timeless bungalow is full of potential.

# **Community Information**

Address 4019 Hwy 633

Area Rural Lac Ste. Anne County

Subdivision None

City Rural Lac Ste. Anne County

County ALBERTA

Province AB

Postal Code T0E 0A1