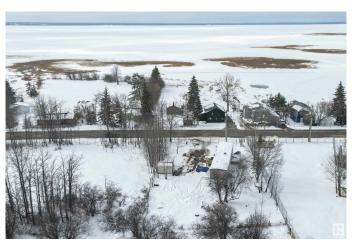

## \$119,900

1 Bedroom, 1.00 Bathroom, 840 sqft Rural on 0.29 Acres

None, Rural Lac Ste. Anne County, AB

Fix 'er up or knock 'er down! Great lot with full services in Gunn, located right across from Lac Ste Anne, offers partial lake views! There is an older mobile home on the property that is currently of little value but could be brought back to life with some TLC and imagination! The lot is almost 1/3 of an acre and is fenced, providing endless possibilities and loads of parking...could be a great spot for your RV! Located right in the Hamlet of Gunn, this property is a short walk to the local store and restaurant, as well as the day-use picnic spot right on the water's edge! With direct access to Highway 43, this great spot could be just the diamond in the rough you've been waiting for! (Please note: Property is an Estate Sale being sold AS IS, WHERE IS, NO WARRANTIES OR REPRESENTATIONS)

## **Exterior**

Exterior Features Backs Onto Park/Trees, Boating, Fenced, Flat Site, Lake View, Picnic

Area, Recreation Use, Shopping Nearby

Foundation See Remarks