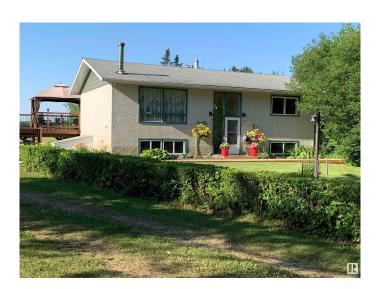

### \$569,000

4 Bedroom, 2.00 Bathroom, 1,035 sqft Rural on 12.65 Acres

Lac Ste Anne, Rural Lac Ste. Anne County, AB

This property is looking for a new owner. This 12.65 Acres property once housed 14 Horses so lots of room for multiple animals. Huge barn/garage 32X40 and another area set-up with power to build another barn. The beautiful landscaped yard is home to a totally renovated 4 bedroom bi-level home with lots of bells and whistles. Upper level features a gorgeous showcase kitchen, hardwood flooring, wood stove and up-dated bathroom as well as 2 spacious bedrooms. Lower level also has 2 bedrooms, family room and bathroom. Everthing has been renovated with new carpet, paint and more. The home features a reverse osmosis system. Off the kitchen you will find a beautiful large deck for all your entertaining needs. This home has way to many features to list.

Built in 1965

#### **Essential Information**

MLS® # E4428303 Price \$569,000

Bedrooms 4

Bathrooms 2.00

Full Baths 2

Square Footage 1,035
Acres 12.65
Year Built 1965
Type Rural

Sub-Type Detached Single Family

Style Bi-Level Status Active