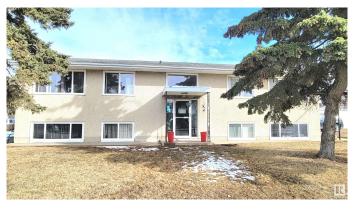

# \$729,000 - 4609 46 Street, Leduc

MLS® #E4427870

## \$729,000

7 Bedroom, 4.00 Bathroom, 1,798 sqft Single Family on 0.00 Acres

South Telford, Leduc, AB

4 plex located next to Telford Lake, Telford Park and Peace Park, this fourplex offers three 2 bedroom and one 1 bedroom living units. Current revenues are \$56,4000 per year, with window upgrades, new roof in 2019 and recent boiler replacement and kitchen upgrades. Over 1790 sq ft per floor, this Raised bungalow fourplex is a rare find in this price range. With good Public Transit access and adjacent to F Lede Park, tenants are not hard to find. Fourplex offers central laundry in the basement, and one km from the Leduc Rec center. Located in the center of Leduc, this property is prime for long term rental returns!

Type Single Family

Sub-Type 4PLEX

Style Raised Bungalow

Status Active