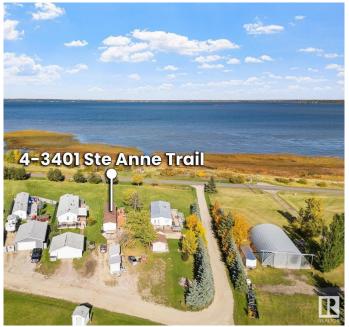

## \$199,000

3 Bedroom, 1.00 Bathroom, 914 sqft Rural on 0.42 Acres

Lakeshore Cove, Rural Lac Ste. Anne County, AB

Here's your opportunity to own a Lakeside property. This well-maintained home features 3 bedrooms, 1 bathroom, and an open-concept living, dining, and kitchen area. The views of the lake are simply breathtaking! Included in the price are most appliances, furniture, and a 2019 John Deere riding mower and a FLOATING DOCK, making this a true turnkey property. As a 20% owner in this bare-land condo association, you'II own not only your lot and home, but also a portion of the common areas. These include acres of green space behind the lot and a large waterfront parcel with 700 feet of Lake Frontage. Located west of Edmonton, just West out of Alberta Beach on the Southside of Lac Ste. Anne Lake. This property offers the perfect lakeside living experience. The lake without the crowd. Don't miss out!

# **Community Information**

Address 4 3401 Ste. Anne Trail

Area Rural Lac Ste. Anne County

Subdivision Lakeshore Cove

City Rural Lac Ste. Anne County

County ALBERTA

Province AB

Postal Code T0E 0A1