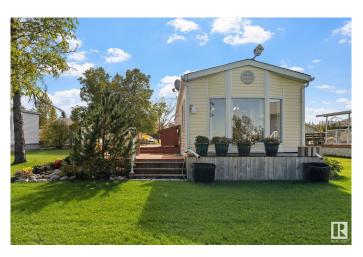

## \$199,000

3 Bedroom, 1.00 Bathroom, 914 sqft Rural on 0.42 Acres

Lakeshore Cove, Rural Lac Ste. Anne County, AB

Here's your opportunity to own a Lakeside property. This well-maintained home features 3 bedrooms, 1 bathroom, and an open-concept living, dining, and kitchen area. The views of the lake are simply breathtaking! Included in the price are most appliances, furniture, and a 2019 John Deere riding mower and a FLOATING DOCK, making this a true turnkey property. As a 20% owner in this bare-land condo association, you'II own not only your lot and home, but also a portion of the common areas. These include acres of green space behind the lot and a large waterfront parcel with 700 feet of Lake Frontage. Located west of Edmonton, just West out of Alberta Beach on the Southside of Lac Ste. Anne Lake. This property offers the perfect lakeside living experience. The lake without the crowd. Don't miss out!

Sub-Type Detached Single Family

Style Bungalow

Status Active

### **Amenities**

Features Deck, Parking-Visitor

Parking Spaces 6