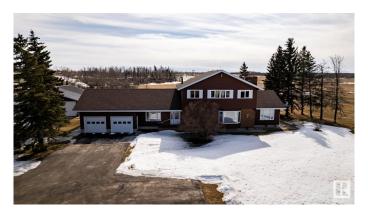

## \$1,075,000

5 Bedroom, 2.50 Bathroom, 2,673 sqft Rural on 3.16 Acres

Twin Island Air Park, Rural Strathcona County, AB

A SUPERB ACREAGE JUST 15 MINUTES FROM SHERWOOD PARK IN TWIN ISLAND AIR PARK! This family home on 3.16 acres has something for every member of the family: LAND YOUR PLANE AND TAXI TO THE HOUSE & HANGER; canoe/kayak the lake; hiking areas around the lake to enjoy nature; 3 golf putting greens; outdoor swimming pool; hot tub; firepit; children's jungle gym; pool table; hair salon. A well maintained upgraded 2673 sq ft family home with 5 bedrooms; 2.5 baths; 3 fireplaces. There have been numerous upgrades. There is a hanger for the plane or a place to store all your toys. This home is a must see.

Year Built 1972 Type Rural

Sub-Type Detached Single Family

Style 2 Storey
Status Active