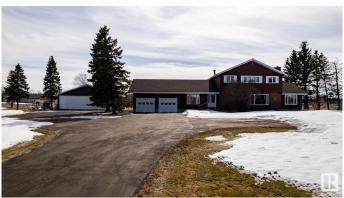

## \$1,075,000

5 Bedroom, 2.50 Bathroom, 2,673 sqft Rural on 3.16 Acres

Twin Island Air Park, Rural Strathcona County, AB

A SUPERB ACREAGE JUST 15 MINUTES FROM SHERWOOD PARK IN TWIN ISLAND AIR PARK! This family home on 3.16 acres has something for every member of the family: LAND YOUR PLANE AND TAXI TO THE HOUSE & HANGER; canoe/kayak the lake; hiking areas around the lake to enjoy nature; 3 golf putting greens; outdoor swimming pool; hot tub; firepit; children's jungle gym; pool table; hair salon. A well maintained upgraded 2673 sq ft family home with 5 bedrooms; 2.5 baths; 3 fireplaces. There have been numerous upgrades. There is a hanger for the plane or a place to store all your toys. This home is a must see.

Year Built 1972 Type Rural

Sub-Type Detached Single Family

Style 2 Storey
Status Active