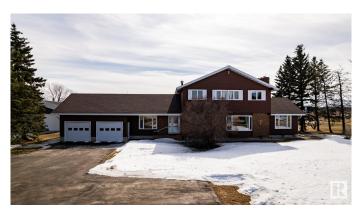

## \$1,075,000

5 Bedroom, 2.50 Bathroom, 2,673 sqft Rural on 3.16 Acres

Twin Island Air Park, Rural Strathcona County, AB

A SUPERB ACREAGE JUST 15 MINUTES FROM SHERWOOD PARK IN TWIN ISLAND AIR PARK! This family home on 3.16 acres has something for every member of the family: LAND YOUR PLANE AND TAXI TO THE HOUSE & HANGER; canoe/kayak the lake; hiking areas around the lake to enjoy nature; 3 golf putting greens; outdoor swimming pool; hot tub; firepit; children's jungle gym; pool table; hair salon. A well maintained upgraded 2673 sq ft family home with 5 bedrooms; 2.5 baths; 3 fireplaces. There have been numerous upgrades. There is a hanger for the plane or a place to store all your toys. This home is a must see.

Year Built 1972 Type Rural

Sub-Type Detached Single Family

Style 2 Storey
Status Active