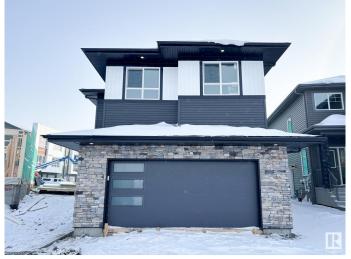

### \$679,900

3 Bedroom, 2.50 Bathroom, 2,379 sqft Single Family on 0.00 Acres

Erin Ridge North, St. Albert, AB

Discover the ideal fusion of modern design and functional living with the Alchemy model by One Horizon Living. This carefully crafted 2,282-square-foot residence offers a contemporary aesthetic both inside and out with open to below. Explore detailed exterior and interior renderings that highlight Alchemy's architectural beauty and thoughtfully planned interiors. Key features include expansive living areas, a state-of-the-art kitchen, and elegant finishes throughout. Alchemy is designed to enhance your lifestyle, ensuring every square foot is utilized to its fullest potential. All this with a professionally fully finished basement with the same quality, specs and warranty provide through out the home.

## **Exterior**

Exterior Wood, Brick, Vinyl

Exterior Features See Remarks

Roof Asphalt Shingles
Construction Wood, Brick, Vinyl
Foundation Concrete Perimeter