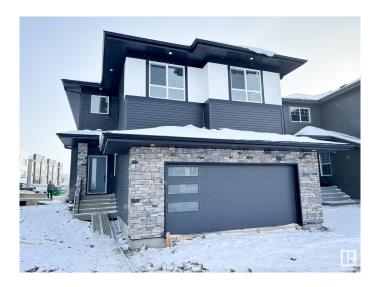

### \$679,900

3 Bedroom, 2.50 Bathroom, 2,379 sqft Single Family on 0.00 Acres

Erin Ridge North, St. Albert, AB

Discover the ideal fusion of modern design and functional living with the Alchemy model by One Horizon Living. This carefully crafted 2,282-square-foot residence offers a contemporary aesthetic both inside and out with open to below. Explore detailed exterior and interior renderings that highlight Alchemy's architectural beauty and thoughtfully planned interiors. Key features include expansive living areas, a state-of-the-art kitchen, and elegant finishes throughout. Alchemy is designed to enhance your lifestyle, ensuring every square foot is utilized to its fullest potential. All this with a professionally fully finished basement with the same quality, specs and warranty provide through out the home.

## **Exterior**

Exterior Wood, Brick, Vinyl

Exterior Features See Remarks

Roof Asphalt Shingles
Construction Wood, Brick, Vinyl
Foundation Concrete Perimeter