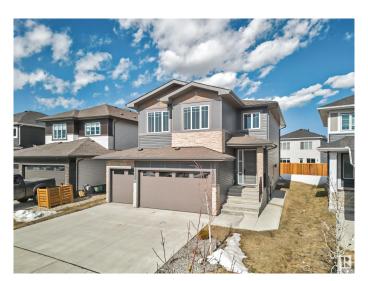

#### \$800,000

6 Bedroom, 5.00 Bathroom, 2,597 sqft Single Family on 0.00 Acres

Place Chaleureuse, Beaumont, AB

Welcome to your dream home in the heart of Beaumont! This stunning, two-storey residence offers an impressive 2,596 sq. ft. of stylish and desirable living space, seamlessly blending contemporary design with functional elegance. With six spacious bedrooms and four well-appointed bathrooms, this home is perfect for families seeking comfort and sophistication.Step inside to discover the bright and open concept main floor featuring a versatile bedroom with an full bathroom – ideal for guests or multi-generational living. The chef's kitchen is complemented by an additional SPICE KITCHEN. Upstairs, you'll find the luxurious bonus room and master complete with a 5-piece ensuite, providing a serene retreat for relaxation. Two additional bedrooms upstairs ensure ample space for family members. One of the home's standout features is the fully finished, 2-bedroom LEGAL SUITE offering endless possibilities as an income! DO NOT MISS OUT!!

## Amenities

| Amenities | See Remarks            |
|-----------|------------------------|
| Parking   | Triple Garage Attached |

## Exterior

| Exterior          | Wood, Vinyl                                         |
|-------------------|-----------------------------------------------------|
| Exterior Features | Flat Site, No Back Lane, Playground Nearby, Schools |