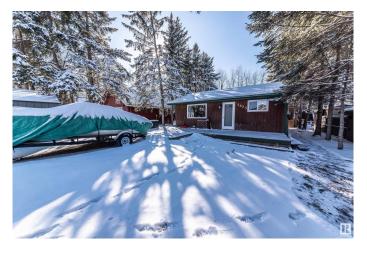

## \$175,000

2 Bedroom, 1.00 Bathroom, 728 sqft Rural on 0.16 Acres

West Cove, Rural Lac Ste. Anne County, AB

Cute, Cozy with a real cottage feel and all set up for recreational use. Backs on to a large family park area or walk to the big park and boat launch. Nicely reno'd inside with T&G walls, full kitchen, 2 bedrooms and full bath and 2 bedrooms. Lots of room to entertain outside as well with covered deck and large back yard. Back gates open for RV. New windows. Located in the quiet community of West Cove, only 40 minutes west of Edmonton.

# **Community Information**

Address 1823 Cove Crescent

Area Rural Lac Ste. Anne County

Subdivision West Cove

City Rural Lac Ste. Anne County

County ALBERTA

Province AB

Postal Code T0E 1A0