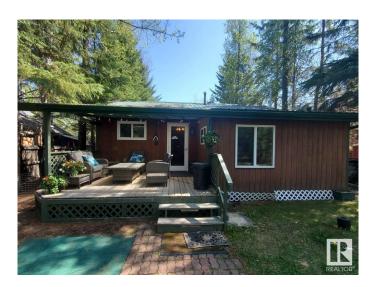

## \$175,000

2 Bedroom, 1.00 Bathroom, 728 sqft Rural on 0.16 Acres

West Cove, Rural Lac Ste. Anne County, AB

Cute, Cozy with a real cottage feel and all set up for recreational use. Backs on to a large family park area or walk to the big park and boat launch. Nicely reno'd inside with T&G walls, full kitchen, 2 bedrooms and full bath and 2 bedrooms. Lots of room to entertain outside as well with covered deck and large back yard. Back gates open for RV. New windows. Located in the quiet community of West Cove, only 40 minutes west of Edmonton.

### **Essential Information**

MLS® # E4427025 Price \$175,000

Bedrooms 2
Bathrooms 1.00

Full Baths 1

Square Footage 728
Acres 0.16
Year Built 1962
Type Rural

Sub-Type Detached Single Family

Style Bungalow
Status Active

#### **Exterior**

Exterior Wood

Exterior Features Recreation Use

Construction Wood Foundation Block