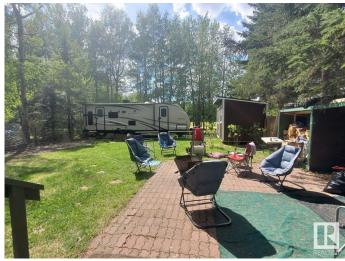

## \$175,000

2 Bedroom, 1.00 Bathroom, 728 sqft Rural on 0.16 Acres

West Cove, Rural Lac Ste. Anne County, AB

Cute, Cozy with a real cottage feel and all set up for recreational use. Backs on to a large family park area or walk to the big park and boat launch. Nicely reno'd inside with T&G walls, full kitchen, 2 bedrooms and full bath and 2 bedrooms. Lots of room to entertain outside as well with covered deck and large back yard. Back gates open for RV. New windows. Located in the quiet community of West Cove, only 40 minutes west of Edmonton.

## **Amenities**

Features Crawl Space

#### **Exterior**

Exterior Wood

Exterior Features Recreation Use

Construction Wood Foundation Block