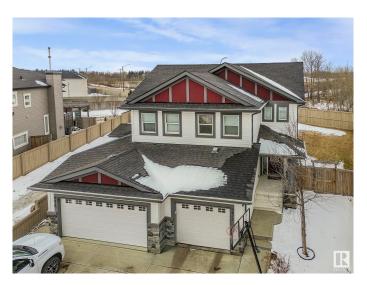

#### \$429.900

3 Bedroom, 2.50 Bathroom, 1,302 sqft Single Family on 0.00 Acres

Secord, Edmonton, AB

Lovely No Condo Fee Half Duplex nestled on a LARGE Pie shaped lot in west Edmonton's Secord neighborhood featuring 1300 SF of living space, 3 bedrooms and 2.5 baths. This duplex is bright with a nice layout, the Kitchen has quartz counters, side pantry, SS appliances and ample counter cabinet space. The primary bedroom has a walk-in closet and ensuite + upper floor laundry. If you need additional parking the Extra Long driveway can accommodate 2 more vehicles with ease! The yard is Massive and comes fully landscaped, fenced and equipped with a deck. Close to all types of amenities and easy access to Yellowhead Trail and Anthony Henday. All appliances included.

#### **Essential Information**

MLS® # E4426914 Price \$429,900

Bedrooms 3

Bathrooms 2.50

Full Baths 2

Half Baths 1

Square Footage 1,302

Acres 0.00

#### **Exterior**

Exterior Wood, Stone, Vinyl

Exterior Features Fenced, Golf Nearby, Landscaped, Playground Nearby, Public

Swimming Pool, Public Transportation, Schools, Shopping Nearby, See

Remarks

Roof Asphalt Shingles
Construction Wood, Stone, Vinyl
Foundation Concrete Perimeter