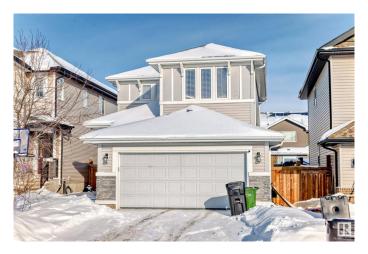

# \$519,900 - 5616 175 Avenue, Edmonton

MLS® #E4426463

## \$519.900

3 Bedroom, 3.50 Bathroom, 1,577 sqft Single Family on 0.00 Acres

McConachie Area, Edmonton, AB

FULLY FINISHED BASEMENT, single family house with Front Double car garage attached in McConachie. This house features 3 great size Bedrooms and 3.5 Bathrooms .. Main floor has an open concept with eat up kitchen island, lots of cupboard space and PANTRY. Dining room area overlooks the deck that is fully fenced and backyard INCLUDES the kids playset, ready for the summer. The Basement is fully finished with Recreation room including fireplace feature wall and full bathroom .. and also it has 2 windows in basement... McConachie playground is located blocks away. Amenities such as Clareview Recreation Centre, Londonderry Leisure Centre, 50th Street Market, public transportation and more..

## **Community Information**

Address 5616 175 Avenue

Area Edmonton

Subdivision McConachie Area

City Edmonton
County ALBERTA

Province AB

Postal Code T5Y 0T6

#### **Exterior**

Exterior Wood, Stone, Vinyl

Exterior Features Landscaped, Playground Nearby, Schools, Shopping Nearby

Roof Asphalt Shingles

Construction Wood, Stone, Vinyl

Foundation Concrete Perimeter