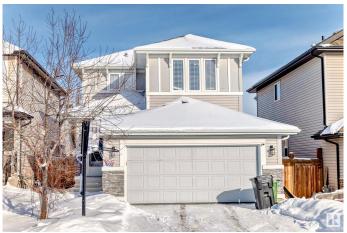

# \$519,900 - 5616 175 Avenue, Edmonton

MLS® #E4426463

## \$519.900

3 Bedroom, 3.50 Bathroom, 1,577 sqft Single Family on 0.00 Acres

McConachie Area, Edmonton, AB

FULLY FINISHED BASEMENT, single family house with Front Double car garage attached in McConachie. This house features 3 great size Bedrooms and 3.5 Bathrooms .. Main floor has an open concept with eat up kitchen island, lots of cupboard space and PANTRY. Dining room area overlooks the deck that is fully fenced and backyard INCLUDES the kids playset, ready for the summer. The Basement is fully finished with Recreation room including fireplace feature wall and full bathroom .. and also it has 2 windows in basement... McConachie playground is located blocks away. Amenities such as Clareview Recreation Centre, Londonderry Leisure Centre, 50th Street Market, public transportation and more..

## **Community Information**

Address 5616 175 Avenue

Area Edmonton

Subdivision McConachie Area

City Edmonton
County ALBERTA

Province AB

Postal Code T5Y 0T6

#### **Exterior**

Exterior Wood, Stone, Vinyl

Exterior Features Landscaped, Playground Nearby, Schools, Shopping Nearby

Roof Asphalt Shingles

Construction Wood, Stone, Vinyl

Foundation Concrete Perimeter