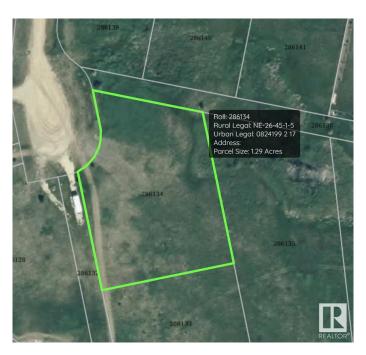

# \$69,900

0 Bedroom, 0.00 Bathroom, Rural on 1.29 Acres

River Ridge Estates\_CWET, Rural Wetaskiwin County, AB

Welcome to your dream location in River Ridge Estate! This exceptional 1.29-acre property boasts breathtaking views of the Battle River Valley, offering a perfect backdrop for your future home. With abundant wildlife and stunning sunsets, you'll find tranquility in this serene setting. The land features a gentle ridge, making development a breeze. Access is a recently paved access from Highway 13, with only a short stretch of gravel to reach your lot. Just 5 km from the charming village of Pigeon Lake, you'll enjoy convenient shopping and dining options. Families will appreciate the proximity to schools, making this an ideal spot for everyone. Golf enthusiasts will love the 18-hole golf course located right across the road, providing a perfect way to unwind. Don't miss this opportunity to create your own slice of paradise in River Ridge Estate.

# **Essential Information**

MLS® # E4426180

Price \$69,900

Bathrooms 0.00

Acres 1.29

Type Rural

Sub-Type Vacant Lot/Land

Status Active

# **Community Information**

Address 17 River Ridge Estates

Area Rural Wetaskiwin County

Subdivision River Ridge Estates\_CWET

City Rural Wetaskiwin County

County ALBERTA

Province AB

Postal Code T0C 2V0