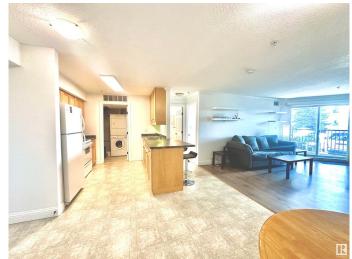

#### \$209,888

2 Bedroom, 2.00 Bathroom, 958 sqft Condo / Townhouse on 0.00 Acres

Pembina, Edmonton, AB

Welcome home to this spacious 2 bedroom two bath condo in well maintained Palisades! This suite abode comes with TWO titled stalls, one is underground in your HEATED PARKADE, close to the exit, and the other is surface, with shopping and many amenities nearby all this home needs is YOU! Check out the builder style floorplans in the photos!

## Interior

Interior Features ensuite bathroom

**Appliances** Air Conditioning-Central, Dishwasher-Built-In, Dryer, Oven-Microwave,

Refrigerator, Stove-Countertop Electric, Washer, Window Coverings

Forced Air-1, Natural Gas Heating