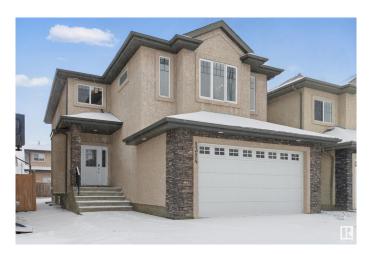

# \$669,000 - 1314 Cunningham Drive, Edmonton

MLS® #E4425801

## \$669.000

4 Bedroom, 3.00 Bathroom, 2,408 sqft Single Family on 0.00 Acres

Callaghan, Edmonton, AB

Welcome to this stunning 2,048 sq. ft. home in a prime location, offering the perfect blend of space, comfort, and functionality. With 4 spacious bedrooms upstairs, a main-floor den, and a bonus room, this home is ideal for families or those who love extra space. The primary suite features a luxurious ensuite, complemented by two additional bathrooms for convenience. The open-concept main floor boasts a modern kitchen, a bright living area, and a cozy dining space. The unfinished basement offers endless potential to customize. Enjoy the outdoors in your fully fenced backyard, complete with a deck, perfect for entertaining. The double attached garage provides ample parking and storage. Located in a desirable neighborhood close to schools, parks, and amenities, this home is a must-see!

Year Built 2010

Type Single Family

Sub-Type Detached Single Family

Style 2 Storey
Status Active

# **Amenities**

Amenities No Animal Home, No Smoking Home

Parking Double Garage Attached

# **Exterior**

Exterior Wood, Vinyl

Exterior Features Fenced, No Back Lane, Playground Nearby, Schools

Roof Asphalt Shingles

Construction Wood, Vinyl

Foundation Concrete Perimeter