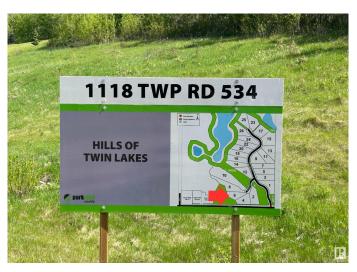

## **Community Information**

Address 6 1118 Twp Rd 534

Area Rural Parkland County

Subdivision Hills Of Twin Lakes

City Rural Parkland County

County ALBERTA

Province AB

Postal Code T7Y 0B6

### **Additional Information**

Date Listed March 14th, 2025

Days on Market 36

Zoning Zone 70

DATA IS DEEMED RELIABLE BUT IS NOT GUARANTEED ACCURATE BY THE REALTORS® ASSOCIATION OF EDMONTON. COPYRIGHT 2025 BY THE REALTORS® ASSOCIATION OF EDMONTON. ALL RIGHTS RESERVED. Trademarks are owned or controlled by the Canadian Real Estate Association (CREA) and identify real estate professionals who are members of CREA (REALTOR®, REALTORS®) and/or the quality of services they provide (MLS®, Multiple Listing Service®)