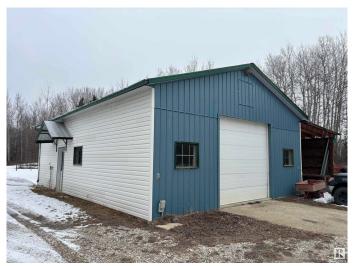

## \$499,900

3 Bedroom, 1.00 Bathroom, 1,242 sqft Rural on 5.14 Acres

Lakewood Estate, Rural Lac Ste. Anne County, AB

Welcome to your private retreat in Lakewood Estates! This 3-bedroom, 1-bathroom home sits on a serene 5.14-acre lot, offering peace and privacy with plenty of mature trees. Inside, you'll find a cozy living room with a freestanding woodstove, perfect for chilly nights. Recent upgrades include a high-efficiency boiler (2012), a shop heater (2021), and a sewer pump (2011). The 30x40 heated shop is ideal for projects or storage. Enjoy outdoor living with a fire pit area, chicken coop, apple trees, and Saskatoons. Additional storage includes a shed and a woodshed. Perfect for those seeking a blend of comfort, nature, and convenience. Don't miss this opportunity!

# **Amenities**

**Features** Deck, R.V. Storage, Vinyl Windows, Workshop