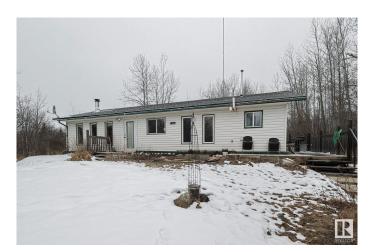

## \$499,900

3 Bedroom, 1.00 Bathroom, 1,242 sqft Rural on 5.14 Acres

Lakewood Estate, Rural Lac Ste. Anne County, AB

Welcome to your private retreat in Lakewood Estates! This 3-bedroom, 1-bathroom home sits on a serene 5.14-acre lot, offering peace and privacy with plenty of mature trees. Inside, you'll find a cozy living room with a freestanding woodstove, perfect for chilly nights. Recent upgrades include a high-efficiency boiler (2012), a shop heater (2021), and a sewer pump (2011). The 30x40 heated shop is ideal for projects or storage. Enjoy outdoor living with a fire pit area, chicken coop, apple trees, and Saskatoons. Additional storage includes a shed and a woodshed. Perfect for those seeking a blend of comfort, nature, and convenience. Don't miss this opportunity!

### **Essential Information**

MLS® # E4425444 Price \$499,900

Bedrooms 3

Bathrooms 1.00

Full Baths 1

Square Footage 1,242

Acres 5.14

Year Built 1998 Type Rural

# **Amenities**

**Features** Deck, R.V. Storage, Vinyl Windows, Workshop

#### **Exterior**

Exterior Wood

Fruit Trees/Shrubs, Private Setting, Treed Lot **Exterior Features** 

Construction Wood Foundation Slab