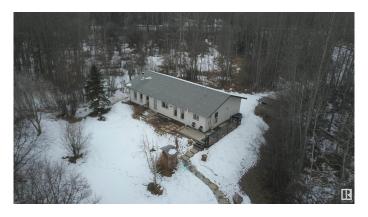

## \$499,900

3 Bedroom, 1.00 Bathroom, 1,242 sqft Rural on 5.14 Acres

Lakewood Estate, Rural Lac Ste. Anne County, AB

Welcome to your private retreat in Lakewood Estates! This 3-bedroom, 1-bathroom home sits on a serene 5.14-acre lot, offering peace and privacy with plenty of mature trees. Inside, you'll find a cozy living room with a freestanding woodstove, perfect for chilly nights. Recent upgrades include a high-efficiency boiler (2012), a shop heater (2021), and a sewer pump (2011). The 30x40 heated shop is ideal for projects or storage. Enjoy outdoor living with a fire pit area, chicken coop, apple trees, and Saskatoons. Additional storage includes a shed and a woodshed. Perfect for those seeking a blend of comfort, nature, and convenience. Don't miss this opportunity!

### **Essential Information**

MLS® # E4425444 Price \$499,900

Bedrooms 3

Bathrooms 1.00

Full Baths 1

Square Footage 1,242

Acres 5.14

Year Built 1998 Type Rural