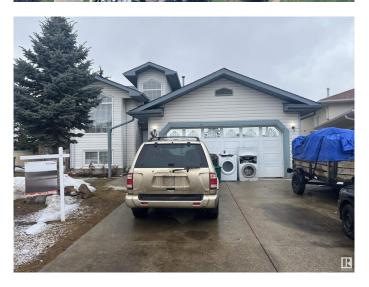

#### \$690,000

6 Bedroom, 2.00 Bathroom, 1,390 sqft Single Family on 0.00 Acres

Jackson Heights, Edmonton, AB

Jackson Heights Bilevel in a cul-de-sac! Close to schools, shopping, transit and golf. Minutes to Whitemud and the Henday. French Door to kitchen with exterior door to deck, vaulted (12ft) ceilings, 3 beds up, 3 beds down, second kitchen in fully finished basement with separate entrance, double attached garage and 2 separated yards in back. Great investment property rented to a long term tenant who's now on a month to month lease with significant potential for upside. This properry provides many options. Some pics shown are from before tenants moved in.

#### **Amenities**

Amenities Deck, Hot Water Natural Gas, Vaulted Ceiling, Vinyl Windows

Parking Spaces 4

Parking Double Garage Attached

#### Interior

Appliances Dryer, Washer, Refrigerators-Two, Stoves-Two

Heating Forced Air-1, Natural Gas

Stories 2

Has Basement Yes

Basement Full, Finished