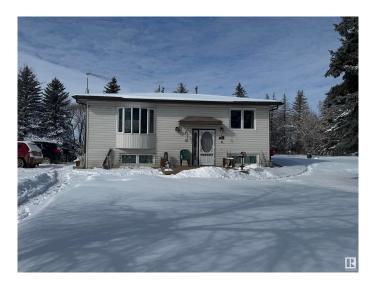

### \$390,000

3 Bedroom, 2.00 Bathroom, 883 sqft Rural on 7.93 Acres

None, Rural Westlock County, AB

This well maintained 1981 bi-level home in Westlock County is on 7.93 acres and is perfectly set up for horse enthusiasts, featuring a riding arena and 2 additional separate paddocks, all with an auto-waterer for livestock. The property includes a second residenceâ€"a park model with an addition(has own septic and heated by propane)â€"ideal for guests or additional family living. The home itself is neat and tidy, with fresh paint, new windows, and a cozy atmosphere. Surrounded by beautiful trees offering privacy and protection, the acreage also boasts two small detached garages on skids, one insulated and with power, perfect for a workshop. Other outbuildings include a large storage shed and also a greenhouse!! A peaceful and practical property for country living! Tons of room and potential to build into your dream acreage.