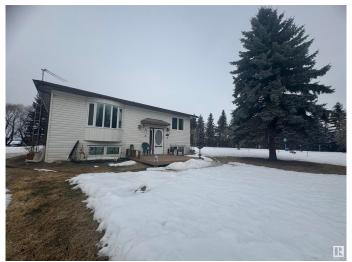

### \$390,000

3 Bedroom, 2.00 Bathroom, 883 sqft Rural on 7.93 Acres

None, Rural Westlock County, AB

This well maintained 1981 bi-level home in Westlock County is on 7.93 acres and is perfectly set up for horse enthusiasts, featuring a riding arena and 2 additional separate paddocks, all with an auto-waterer for livestock. The property includes a second residenceâ€"a park model with an addition(has own septic and heated by propane)â€"ideal for guests or additional family living. The home itself is neat and tidy, with fresh paint, new windows, and a cozy atmosphere. Surrounded by beautiful trees offering privacy and protection, the acreage also boasts two small detached garages on skids, one insulated and with power, perfect for a workshop. Other outbuildings include a large storage shed and also a greenhouse!! A peaceful and practical property for country living! Tons of room and potential to build into your dream acreage.