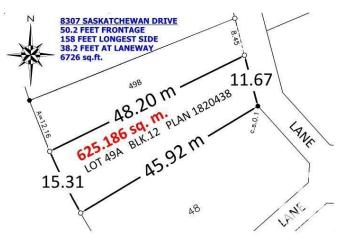

### \$677,000

0 Bedroom, 0.00 Bathroom, Single Family on 0.00 Acres

Windsor Park (Edmonton), Edmonton, AB

PRICE REDUCTION OF \$100,000
AVAILABLE ONLY UNTIL APRIL 30, 2025!
Please price-compare:Â 625 sq.m., 6726
sq.ft., 50-foot front, 38-foot lane way
access. Build a 38 ft. wide 3-storey home
and a triple garage. Best Southwest sunset
view on Saskatchewan Drive. Because you
are directly across from "Irene's Lookout" you
see the whole River Valley from your new
second and third floors. Serviced lot is
cleared and flat - no demolition required.
Motivated seller.

## **Community Information**

Address 8307 Saskatchewan Drive

Area Edmonton

Subdivision Windsor Park (Edmonton)

City Edmonton
County ALBERTA

Province AB

Postal Code T6G 2A7