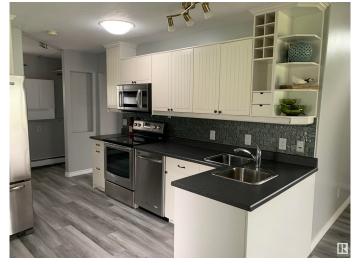

## \$309,900

1 Bedroom, 1.00 Bathroom, 746 sqft Rural on 0.23 Acres

Yellowstone, Rural Lac Ste. Anne County, AB

Come live at the lake .This home has had extensive upgrades latelyy and is move in ready. Fresh paint, new flooring,new shingles beautiful fireplace, baseboards and more. There are 2 bunkhouses on the property as well as a single garage. This home sits on a large lot with access to the lake along with an incredible view of the lake. There is also a beautiful covered outdoor space and a firepit area with loads of room to sit and visit. The perfect lake property to make your own.!