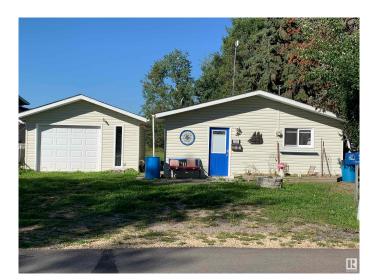

## \$309,900

1 Bedroom, 1.00 Bathroom, 746 sqft Rural on 0.23 Acres

Yellowstone, Rural Lac Ste. Anne County, AB

Come live at the lake .This home has had extensive upgrades latelyy and is move in ready. Fresh paint, new flooring,new shingles beautiful fireplace, baseboards and more. There are 2 bunkhouses on the property as well as a single garage. This home sits on a large lot with access to the lake along with an incredible view of the lake. There is also a beautiful covered outdoor space and a firepit area with loads of room to sit and visit. The perfect lake property to make your own.!

#### **Amenities**

Features Crawl Space, Deck, Fire Pit, Guest Suite