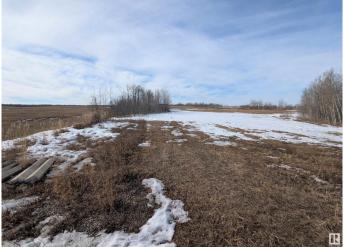

#### \$74,900

0 Bedroom, 0.00 Bathroom, Rural on 5.04 Acres

None, Rural Lac Ste. Anne County, AB

5 ACRES OUT OF SUB-DIVISION. 1.5 miles south of Lake Majeau and 3 miles west of Rich Valley school. Great hideaway or future home. Older mobile home will be removed if unwanted.

Exterior Features Corner Lot, Flat Site, Private Setting, See Remarks