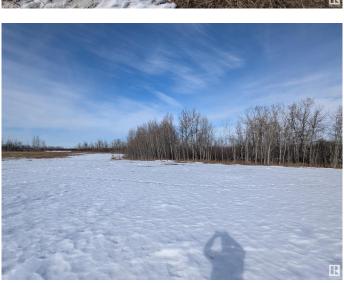

#### \$74,900

0 Bedroom, 0.00 Bathroom, Rural on 5.04 Acres

None, Rural Lac Ste. Anne County, AB

5 ACRES OUT OF SUB-DIVISION. 1.5 miles south of Lake Majeau and 3 miles west of Rich Valley school. Great hideaway or future home. Older mobile home will be removed if unwanted.

Exterior Features Corner Lot, Flat Site, Private Setting, See Remarks