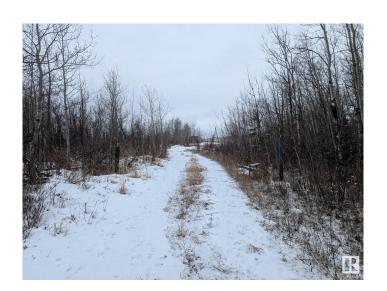

#### \$74,900

0 Bedroom, 0.00 Bathroom, Rural on 5.04 Acres

None, Rural Lac Ste. Anne County, AB

5 ACRES OUT OF SUB-DIVISION. 1.5 miles south of Lake Majeau and 3 miles west of Rich Valley school. Great hideaway or future home. Older mobile home will be removed if unwanted.

Exterior Features Corner Lot, Flat Site, Private Setting, See Remarks