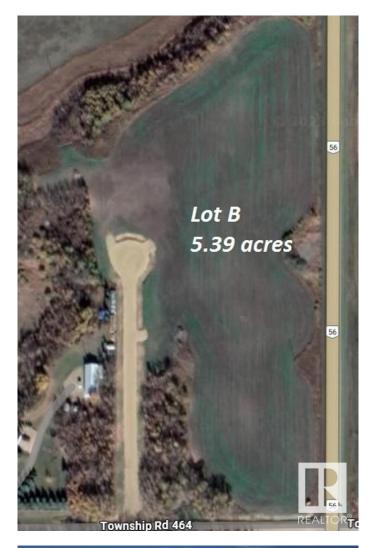

# \$279,900 - 19408 B Twp Rd 464, Rural Camrose County

MLS® #E4425067

#### \$279,900

0 Bedroom, 0.00 Bathroom, Rural on 5.39 Acres

None, Rural Camrose County, AB

Imagine living only 7 minutes east of Camrose, but having 5.39 acres to yourself! This acreage is adjacent to HWY 56, north of the Richardson Pioneer Legacy Junction corner. SERVICED with CITY WATER, power and natural gas to the property line. Paved most of the way, with a minor amount of grave to enter the acreage. In a cul-de-sac which limits unwanted traffic. Build your dream home in the country and enjoy your privacy, just a short drive from Camrose. Potential for SECOND RESIDENCE (discretionary use) Two other lots are also available. Welcome home!

## **Essential Information**

| MLS® #    | E4425067        |
|-----------|-----------------|
| Price     | \$279,900       |
| Bathrooms | 0.00            |
| Acres     | 5.39            |
| Туре      | Rural           |
| Sub-Type  | Vacant Lot/Land |
| Status    | Active          |

#### **Community Information**

| Address     | 19408 B Twp Rd 464   |
|-------------|----------------------|
| Area        | Rural Camrose County |
| Subdivision | None                 |
| City        | Rural Camrose County |

## Exterior

Exterior Features Cul-De-Sac, Flat Site, Level Land, No Through Road