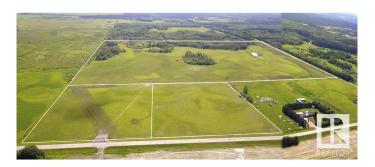

## \$339,900

0 Bedroom, 0.00 Bathroom, Rural on 113.54 Acres

None, Rural Yellowhead, AB

Escape to This Stunning 113 Acre Property
Minutes From Town, Close to Pavement and
Just Over an Hour From Edmonton. Offering
the Perfect Balance of Peaceful Country Living
and Convenience, This Gently Rolling Property
Features Expansive Open Meadows, Lush
Treed Forests and Fertile Arable Land. It Also
Has a Dug Out For Water Access, Numerous
Nature Trails, an Abundance of Wildlife, and it
is Fenced. Whether You're Looking to Build
Your Forever Home in the Country or Simply
Escape to the Tranquility of Nature, This
Property Offers Endless Opportunities!!

#### **Exterior**

Exterior Features Fenced, Rolling Land, Schools, Treed Lot