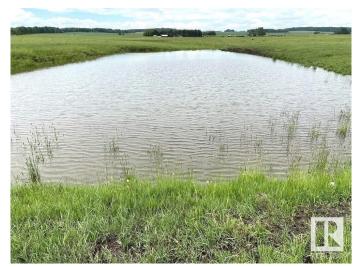

## \$339,900

0 Bedroom, 0.00 Bathroom, Rural on 113.54 Acres

None, Rural Yellowhead, AB

Escape to This Stunning 113 Acre Property
Minutes From Town, Close to Pavement and
Just Over an Hour From Edmonton. Offering
the Perfect Balance of Peaceful Country Living
and Convenience, This Gently Rolling Property
Features Expansive Open Meadows, Lush
Treed Forests and Fertile Arable Land. It Also
Has a Dug Out For Water Access, Numerous
Nature Trails, an Abundance of Wildlife, and it
is Fenced. Whether You're Looking to Build
Your Forever Home in the Country or Simply
Escape to the Tranquility of Nature, This
Property Offers Endless Opportunities!!