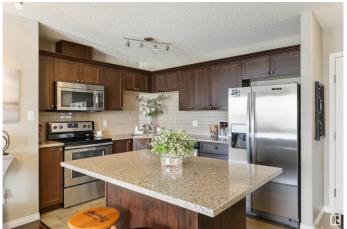

# \$224,900

2 Bedroom, 2.00 Bathroom, 862 sqft Condo / Townhouse on 0.00 Acres

The Hamptons, Edmonton, AB

This Former show suite, 2-bedroom, 2-bath condo offers a bright, open layout with large windows. The stylish kitchen features modern countertops, a chic backsplash, plenty of cabinet storage, and a spacious islandâ€"perfect for meal prep or casual dining or hosting gatherings. The primary bedroom includes a walk-in closet and a 4-piece ensuite. Step onto your private balcony to enjoy a morning coffee or to unwind in the evening. Additional perks include in-suite laundry and a titled, heated underground parking stall for convenience. Located near shopping, major roads and public transit.