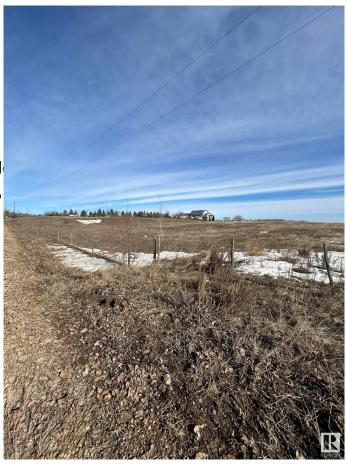

#### \$324,900

0 Bedroom, 0.00 Bathroom, Rural on 5.19 Acres

None, Rural Parkland County, AB

MAJESTIC AND ROLLING 5.19 ACRES LOCATED MINUTES SW OF STONY PLAIN! WELCOME TO 53209 RANGE ROAD 14. THIS UNREAL PROPERTY IS JUST OFF PAVEMENT AND IS PERFECT TO BUILD YOUR WALK-OUT DREAM HOME. PROPERTY IS ZONED "OUT OF SUBDIVISION" AND HAS LIMITED BUILDING RESTRICTIONS. DRILLED WATER WELLS AND SEPTIC FIELDS ARE PERMTTED. NO TIME CONSTRAINTS TO BUILD. PROPERTY WOULD BE PERFECT FOR A SMALL HOBBY FARM, HORSE SET-UP, HOME BASED BUSINESS, OR SHOP.