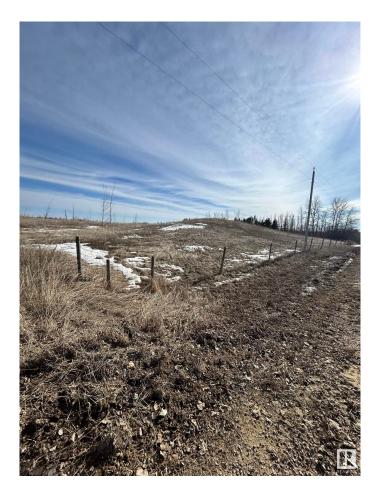

#### \$324,900

0 Bedroom, 0.00 Bathroom, Rural on 5.19 Acres

None, Rural Parkland County, AB

MAJESTIC AND ROLLING 5.19 ACRES LOCATED MINUTES SW OF STONY PLAIN! WELCOME TO 53209 RANGE ROAD 14. THIS UNREAL PROPERTY IS JUST OFF PAVEMENT AND IS PERFECT TO BUILD YOUR WALK-OUT DREAM HOME. PROPERTY IS ZONED "OUT OF SUBDIVISION" AND HAS LIMITED BUILDING RESTRICTIONS. DRILLED WATER WELLS AND SEPTIC FIELDS ARE PERMTTED. NO TIME CONSTRAINTS TO BUILD. PROPERTY WOULD BE PERFECT FOR A SMALL HOBBY FARM, HORSE SET-UP, HOME BASED BUSINESS, OR SHOP.