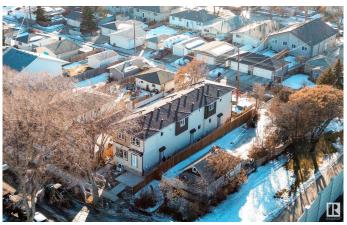

# \$1,650,000 - 12436 88 Street, Edmonton

MLS® #E4424456

## \$1,650,000

5 Bedroom, 4.00 Bathroom, 1,196 sqft Single Family on 0.00 Acres

Delton, Edmonton, AB

Multi-family Investors!! QUICK possession ready in JULY 2025. Total 6 units - 3plex Townhouse project. Two Upper units each has 3 beds and 2.5 baths. The Corner Upper unit it has 4 beds and 3 full baths. All Lower units each has 1 bed and 1 bath. The 3plex Project is perfect for CMHC MLI Select program. It's an easy 5% down payment deal. This project is currently under construction. Specs. highlights: 95% high efficient Trane furnace, R20 basement insulation, Spray foam basement joint, R52 attic blow insulation, 200 AMPS, 50 gallon HWT, 9" main & basement ceiling height, MDF shelving, (Delta/Danze/Pfister or equivalent) fittings, Vinyl flooring stairs and second floor..... Some images of vinyl flooring, bathroom mirror and toilet are 3D renderings for demonstration purposes.

Type Single Family

Sub-Type Tri-Plex
Style 2 Storey
Status Active

## **Exterior**

Exterior Wood, Asphalt Exterior Features See Remarks

Roof Asphalt Shingles

Construction Wood, Asphalt

Foundation Concrete Perimeter