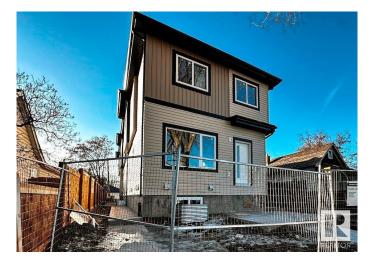

# \$1,650,000 - 12436 88 Street, Edmonton

MLS® #E4424456

## \$1,650,000

5 Bedroom, 4.00 Bathroom, 1,196 sqft Single Family on 0.00 Acres

Delton, Edmonton, AB

Multi-family Investors!! QUICK possession ready in JULY 2025. Total 6 units - 3plex Townhouse project. Two Upper units each has 3 beds and 2.5 baths. The Corner Upper unit it has 4 beds and 3 full baths. All Lower units each has 1 bed and 1 bath. The 3plex Project is perfect for CMHC MLI Select program. It's an easy 5% down payment deal. This project is currently under construction. Specs. highlights: 95% high efficient Trane furnace, R20 basement insulation, Spray foam basement joint, R52 attic blow insulation, 200 AMPS, 50 gallon HWT, 9" main & basement ceiling height, MDF shelving, (Delta/Danze/Pfister or equivalent) fittings, Vinyl flooring stairs and second floor..... Some images of vinyl flooring, bathroom mirror and toilet are 3D renderings for demonstration purposes.

Type Single Family

Sub-Type Tri-Plex
Style 2 Storey
Status Active

## **Exterior**

Exterior Wood, Asphalt Exterior Features See Remarks

Roof Asphalt Shingles

Construction Wood, Asphalt

Foundation Concrete Perimeter