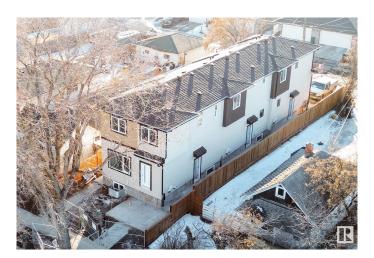

# \$1,650,000 - 12436 88 Street, Edmonton

MLS® #E4424456

## \$1,650,000

5 Bedroom, 4.00 Bathroom, 1,196 sqft Single Family on 0.00 Acres

Delton, Edmonton, AB

Multi-family Investors!! QUICK possession ready in JULY 2025. Total 6 units - 3plex Townhouse project. Two Upper units each has 3 beds and 2.5 baths. The Corner Upper unit it has 4 beds and 3 full baths. All Lower units each has 1 bed and 1 bath. The 3plex Project is perfect for CMHC MLI Select program. It's an easy 5% down payment deal. This project is currently under construction. Specs. highlights: 95% high efficient Trane furnace, R20 basement insulation, Spray foam basement joint, R52 attic blow insulation, 200 AMPS, 50 gallon HWT, 9" main & basement ceiling height, MDF shelving, (Delta/Danze/Pfister or equivalent) fittings, Vinyl flooring stairs and second floor..... Some images of vinyl flooring, bathroom mirror and toilet are 3D renderings for demonstration purposes.

Type Single Family

Sub-Type Tri-Plex
Style 2 Storey
Status Active

## **Exterior**

Exterior Wood, Asphalt Exterior Features See Remarks

Roof Asphalt Shingles

Construction Wood, Asphalt

Foundation Concrete Perimeter