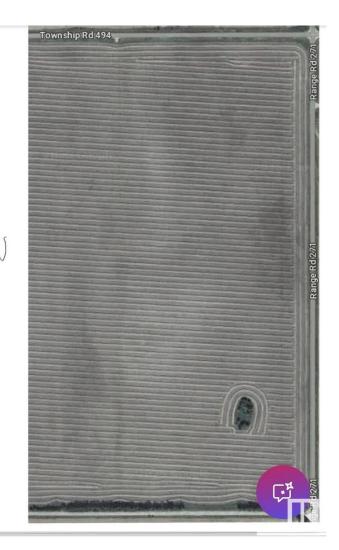

# \$825,000 - Rr271 Twp 494, Rural Leduc County

MLS® #E4424381

#### \$825,000

0 Bedroom, 0.00 Bathroom, Rural on 79.82 Acres

None, Rural Leduc County, AB

80 acres with Great investment or Development potential. This high-quality farmland is 1 mile from Calmar. The land is rented out for crops which brings annual income plus there is a lease road also bringing revenue. Keep it as it is reaping the revenue, keep it for future growth or build on it. This property has untold possibities. GST may apply.

## **Essential Information**

| MLS® #    | E4424381        |
|-----------|-----------------|
| Price     | \$825,000       |
| Bathrooms | 0.00            |
| Acres     | 79.82           |
| Туре      | Rural           |
| Sub-Type  | Vacant Lot/Land |
| Status    | Active          |

#### **Community Information**

| Address     | Rr271 Twp 494      |
|-------------|--------------------|
| Area        | Rural Leduc County |
| Subdivision | None               |
| City        | Rural Leduc County |
| County      | ALBERTA            |
| Province    | AB                 |
| Postal Code | T0C 0V0            |