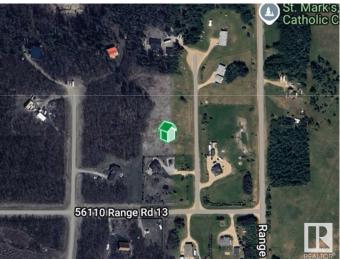

### \$55,000

0 Bedroom, 0.00 Bathroom, Rural on 1.58 Acres

Belle Vista Estates, Rural Lac Ste. Anne County, AB

Mature trees at the back of the 1.58 acre rolling lot, tranquility, peaceful, and quiet tucked away in a cul- de-sac is the perfect place to build your dream home. Belle Vista Estates is a professionally planned subdivision west of Morinville. It is an easy commute with 25 minutes to St. Albert, 25 minutes to Spruce Grove/Stony Plain or 15 minutes to Onoway. Minutes away from Sandy Beach. Natural gas and power at property line.

#### **Community Information**

| Address     | 7 56110 Rge Road 13        |
|-------------|----------------------------|
| Area        | Rural Lac Ste. Anne County |
| Subdivision | Belle Vista Estates        |
| City        | Rural Lac Ste. Anne County |