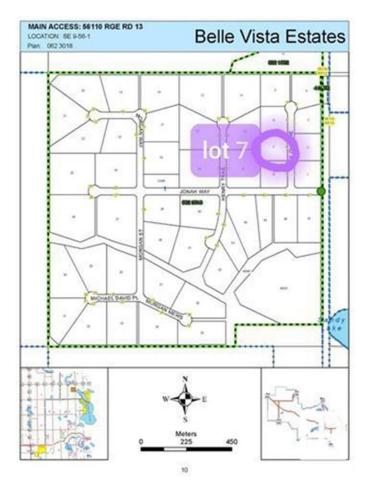

### \$55,000

0 Bedroom, 0.00 Bathroom, Rural on 1.58 Acres

Belle Vista Estates, Rural Lac Ste. Anne County, AB

Mature trees at the back of the 1.58 acre rolling lot, tranquility, peaceful, and quiet tucked away in a cul- de-sac is the perfect place to build your dream home. Belle Vista Estates is a professionally planned subdivision west of Morinville. It is an easy commute with 25 minutes to St. Albert, 25 minutes to Spruce Grove/Stony Plain or 15 minutes to Onoway. Minutes away from Sandy Beach. Natural gas and power at property line.

#### **Community Information**

| Address     | 7 56110 Rge Road 13        |
|-------------|----------------------------|
| Area        | Rural Lac Ste. Anne County |
| Subdivision | Belle Vista Estates        |
| City        | Rural Lac Ste. Anne County |