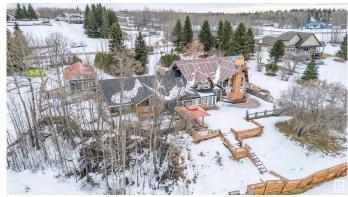

## \$420,000

1 Bedroom, 0.00 Bathroom, 7,185 sqft Rural on 1.97 Acres

Hidden Valley Estates, Rural Parkland County, AB

Calling all BIG DREAMERS, DIAMOND-IN-THE-ROUGH SEEKERS, and **INVESTMENT OPPORTUNISTS! This unique** property is in a perfect location just 8 paved minutes from Spruce Grove, and overlooking a picturesque lake...the potential here is unmatched. Opportunity is knocking, will you answer? Sadly though, this incredible home has had extensive fire damage (as seen in the photos) and will require substantial work to potentially render it livable again. Or, start from scratch and make your dream home a reality in this beautiful setting - with a quad detached shop in place that remains fully intact. If you're not afraid of a challenge, this could be the project you've been waiting for! \*\*DISCLOSURE: FIRE DAMAGE -PROPERTY BEING SOLD AS/IS, WHERE IS, WITH NO REPRESENTATIONS/WARRANTIES\*\*

#### **Exterior**

Exterior See Remarks

Exterior Features Backs Onto Lake, Lake Access Property, Private Setting, See Remarks

Construction See Remarks

Foundation Concrete Perimeter, See Remarks