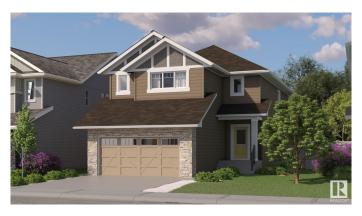

# \$698.800

3 Bedroom, 2.50 Bathroom, 2,326 sqft Single Family on 0.00 Acres

Erin Ridge North, St. Albert, AB

Discover the ideal combination of modern design and functional living with the Nova model home by One Horizon Living. This meticulously crafted 2,326-square-foot residence boasts a contemporary aesthetic inside and out. Explore detailed exterior and interior renderings that highlight Nova's architectural beauty and thoughtfully designed interiors. Key features include spacious living areas, a state-of-the-art kitchen, and elegant finishes throughout. Nova is designed to elevate your lifestyle, ensuring every square foot is maximized for comfort and style.

#### Interior

Interior Features ensuite bathroom

Appliances Builder Appliance Credit
Heating Forced Air-1, Natural Gas

Stories 2

Has Basement Yes

Basement Full, Unfinished