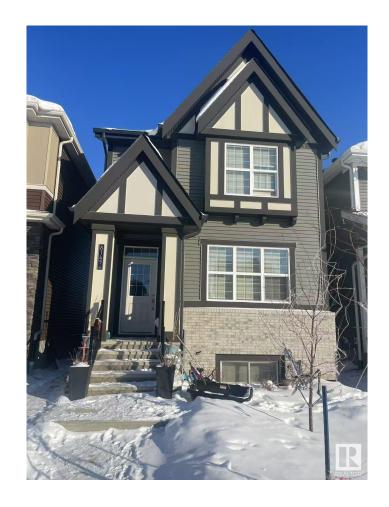

# \$650,000 - 8149 226a Street, Edmonton

MLS® #E4424158

## \$650,000

5 Bedroom, 4.00 Bathroom, 1,705 sqft Single Family on 0.00 Acres

Rosenthal (Edmonton), Edmonton, AB

This two-story home offers 5 bedrooms, 4 bathrooms, a fully finished basement with a legal suite, and a detached double garage. The main floor includes a kitchen, living room, dining room, one bedroom, and a full bathroom. Upstairs, you'll find three spacious bedrooms and a shared bath, with the primary bedroom featuring a walk-in closet and ensuite. The basement legal suite has a separate entrance, providing added convenience. Located close to schools, shopping, and amenities, with quick access to the Henday.

### **Essential Information**

MLS® # E4424158

Price \$650,000

Bedrooms 5

Bathrooms 4.00

Full Baths 4

Square Footage 1,705

Acres 0.00 Year Built 2022

Type Single Family

Sub-Type Detached Single Family

Style 2 Storey
Status Active

## **Community Information**

Address 8149 226a Street

Area Edmonton

Subdivision Rosenthal (Edmonton)

City Edmonton
County ALBERTA

Province AB

Postal Code T5T 7S7

**Amenities** 