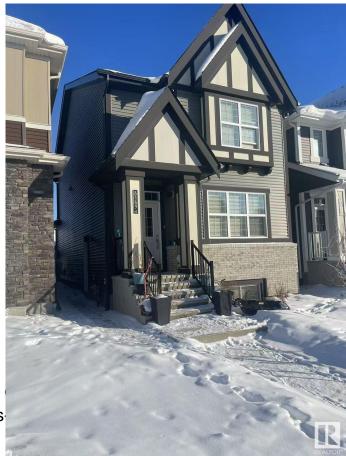

# \$650,000 - 8149 226a Street, Edmonton

MLS® #E4424158

## \$650,000

5 Bedroom, 4.00 Bathroom, 1,705 sqft Single Family on 0.00 Acres

Rosenthal (Edmonton), Edmonton, AB

This two-story home offers 5 bedrooms, 4 bathrooms, a fully finished basement with a legal suite, and a detached double garage. The main floor includes a kitchen, living room, dining room, one bedroom, and a full bathroom. Upstairs, you'll find three spacious bedrooms and a shared bath, with the primary bedroom featuring a walk-in closet and ensuite. The basement legal suite has a separate entrance, providing added convenience. Located close to schools, shopping, and amenities, with quick access to the Henday.

### **Essential Information**

MLS® # E4424158

Price \$650,000

Bedrooms 5

Bathrooms 4.00

Full Baths 4

Square Footage 1,705

Acres 0.00 Year Built 2022

Type Single Family

Sub-Type Detached Single Family

Style 2 Storey
Status Active

## **Community Information**

Address 8149 226a Street

Area Edmonton

Subdivision Rosenthal (Edmonton)

City Edmonton
County ALBERTA

Province AB

Postal Code T5T 7S7

**Amenities** 