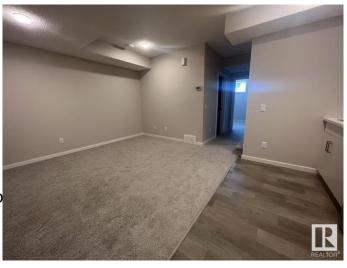

## \$650,000

5 Bedroom, 4.00 Bathroom, 1,705 sqft Single Family on 0.00 Acres

Rosenthal (Edmonton), Edmonton, AB

This two-story home offers 5 bedrooms, 4 bathrooms, a fully finished basement with a legal suite, and a detached double garage. The main floor includes a kitchen, living room, dining room, one bedroom, and a full bathroom. Upstairs, you'll find three spacious bedrooms and a shared bath, with the primary bedroom featuring a walk-in closet and ensuite. The basement legal suite has a separate entrance, providing added convenience. Located close to schools, shopping, and amenities, with quick access to the Henday.

Stories 3

Has Basement Yes

Basement Full, Finished

**Exterior** 

Exterior Wood, Stone, Vinyl

Exterior Features Back Lane, Park/Reserve,

Listing information last updated on April 18th, 2025 at 2:32pm MDT

Transportation, Schools, Sho