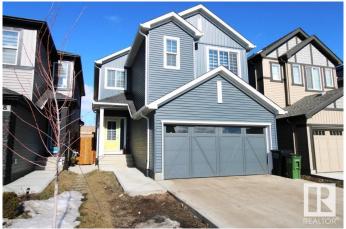

#### \$599.999

3 Bedroom, 2.50 Bathroom, 1,922 sqft Single Family on 0.00 Acres

Secord, Edmonton, AB

This stunning home built by Pacesetter Homes is waiting for you in Secord, located in the west side of Edmonton. This beautiful home features open-to-above ceilings in the spacious family room and luxurious vinyl plank flooring. The kitchen is a chef's dream with quartz countertops, stainless steel appliances, and a convenient corner pantry. With 3 bedrooms and 2.5 baths, including a mudroom on the main floor, this home offers both style and practicality. Upstairs, you'll find a laundry room and a large bonus room perfect for relaxation or entertainment. Don't miss the opportunity to make this exceptional home yours!

#### **Exterior**

Exterior Wood, Stone, Vinyl

Exterior Features Golf Nearby, Playground Nearby, Public Swimming Pool, Public

Transportation, Schools, Shopping Nearby, See Remarks

Roof Asphalt Shingles

Construction Wood, Stone, Vinyl