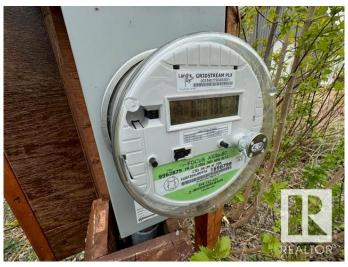

#### \$64,900

0 Bedroom, 0.00 Bathroom, Rural on 0.29 Acres

Summerhaven, Rural Wetaskiwin County, AB

Lakeside location in Summerhaven. 2 Lots on separate titles but sold as one opportunity. Bear Hills Lake is an easy commute to Hwy 2, Leduc, EIA airport and Edmonton. Mostly treed, and comes with older Garden Shed on skids for great storage on site. Build your dream home or enjoy this retreat spot for camping and getting away from the BIG City. 5th wheel RV on sight and home made sauna will stay. Power service on Lot.